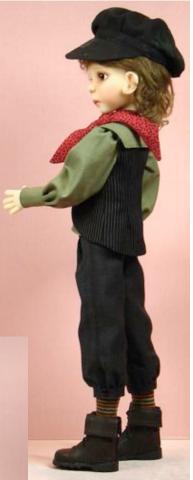

#### **#23 The Poet for MSD:**

http://www.gracefaerie.com/patterns/pattern23.html Poet shirts in 2 versions. For pants, use the #52 Knickers Version A and lengthen as desired.

Shown with #58 Waist Cincher

**#58 Top This:** <u>http://www.gracefaerie.com/patterns/pattern58.html</u> Vests in 3 lengths, and waist cincher. #58 Waist Cincher is shown on Page 2 with the #27 Poet Shirt.

#66 Maurice's Pieces: Little Morsel http://www.gracefaerie.com/patterns/pattern66.html Long sleeve sweatshirt.