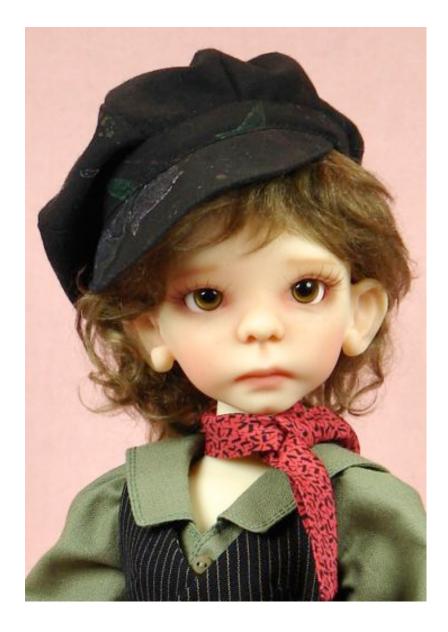

#### **#23 The Poet for MSD:**

http://www.gracefaerie.com/patterns/pattern23.html Poet shirts in 2 versions. For pants, use the #52 Knickers Version A and lengthen as desired.

Shown with #58 Waist Cincher