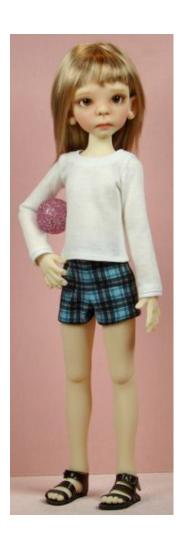

#56 T-shirt shown with #57 Shorts A

#56 Hoodie shown with #57 Tank Top A, #57 Pants C.

#56 Hoodie shown with #57 Shorts A.

## **#57 Team Hoodie Rocks On:**

http://www.gracefaerie.com/patterns/pattern57.html All pants, shorts, & tank tops, short socks, and skull cap,

#57 Pants A, # 57 Tank Top A, #58 Vest A, #52 Newsboy Cap.