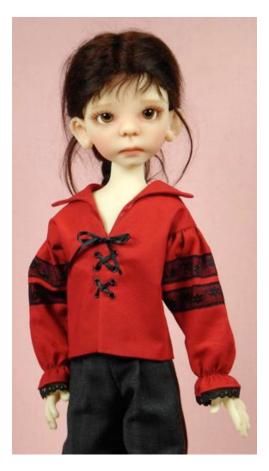

# #52 Big News:

http://www.gracefaerie.com/patterns/pattern52.html All garments in this pattern fit perfectly.

**#56 Team Hoodie Warms Up:** <u>http://www.gracefaerie.com/patterns/pattern56.html</u> Hoodie jackets, long sleeve T-shirt, and Sherpa boots.