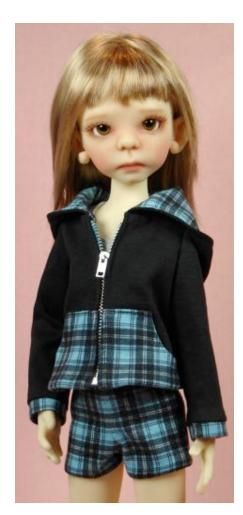

#56 T-shirt shown with #57 Shorts A

#56 Hoodie shown with #57 Tank Top A, #57 Pants C.

#56 Hoodie shown with #57 Shorts A.

## **#57 Team Hoodie Rocks On:**

http://www.gracefaerie.com/patterns/pattern57.html All pants, shorts, & tank tops, short socks, and skull cap,

#57 Pants A, # 57 Tank Top A, #58 Vest A, #52 Newsboy Cap.