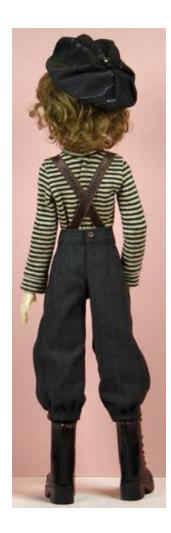

#### #28 Dim Sum Duo for MSD:

http://www.gracefaerie.com/patterns/pattern28.html Boy's jacket in 2 lengths, and boy's fitted capri pants. *Please note:* Add <sup>1</sup>/<sub>4</sub>" to 3/8" width at the wrist edge of the sleeve to allow for his generous hands. Shown with the hat in #7 Bells and Whistles: http://www.gracefaerie.com/patterns/pattern7.htm