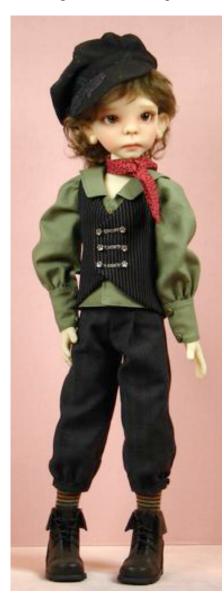

#### **#23 The Poet for MSD:**

http://www.gracefaerie.com/patterns/pattern23.html Poet shirts in 2 versions. For pants, use the #52 Knickers Version A and lengthen as desired.

Shown with #58 Waist Cincher

**#58 Top This:** <u>http://www.gracefaerie.com/patterns/pattern58.html</u> Vests in 3 lengths, and waist cincher. #58 Waist Cincher is shown on Page 2 with the #27 Poet Shirt.

#66 Maurice's Pieces: Little Morsel http://www.gracefaerie.com/patterns/pattern66.html Long sleeve sweatshirt.