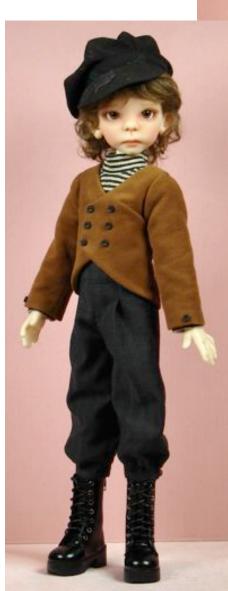

#### #28 Dim Sum Duo for MSD:

http://www.gracefaerie.com/patterns/pattern28.html Boy's jacket in 2 lengths, and boy's fitted capri pants. *Please note:* Add <sup>1</sup>/<sub>4</sub>" to 3/8" width at the wrist edge of the sleeve to allow for his generous hands. Shown with the hat in #7 Bells and Whistles: http://www.gracefaerie.com/patterns/pattern7.htm