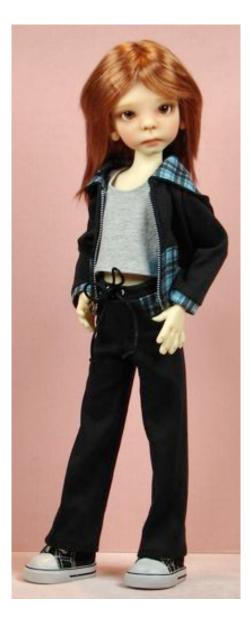

# #52 Big News:

http://www.gracefaerie.com/patterns/pattern52.html All garments in this pattern fit perfectly.

**#56 Team Hoodie Warms Up:** <u>http://www.gracefaerie.com/patterns/pattern56.html</u> Hoodie jackets, long sleeve T-shirt, and Sherpa boots.

#56 T-shirt shown with #57 Shorts A

#56 Hoodie shown with #57 Tank Top A, #57 Pants C.

#56 Hoodie shown with #57 Shorts A.