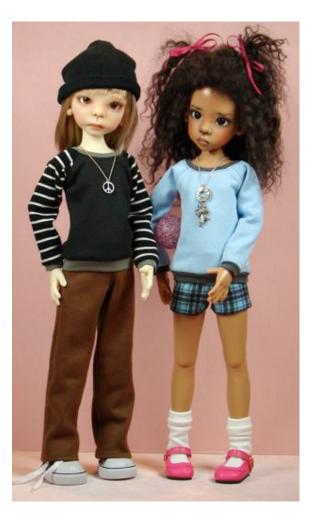

# #52 Big News:

http://www.gracefaerie.com/patterns/pattern52.html All garments in this pattern fit perfectly.

**#56 Team Hoodie Warms Up:** <u>http://www.gracefaerie.com/patterns/pattern56.html</u> Hoodie jackets, long sleeve T-shirt, and Sherpa boots.

#56 T-shirt shown with #57 Shorts A

#56 Hoodie shown with #57 Tank Top A, #57 Pants C.

#56 Hoodie shown with #57 Shorts A.